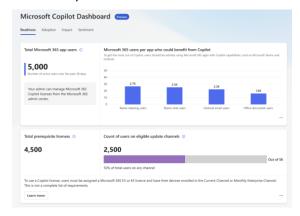

Understanding what success looks like is a critical component of the user adoption within your organisation. We will ensure these goals are set and measured throughout your adoption journey.

Identifying key metrics and showcasing possibilities are achieved using the Microsoft Copilot Dashboard Powered by Viva: